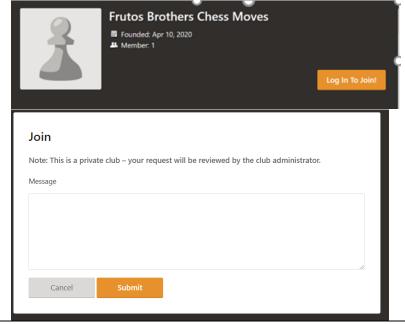

## To join the Frutos Brothers Chess Moves Club

- 1. Click this link to join the <u>Frutos Brothers Chess Move Club</u>, then follow the remaining instructions below.
- 2. Click on **Join** and **Submit** buttons as shown below to enter the club and we will gladly admit you.

(Note: If this is your first time to join Chess.com, you will receive a **Log In To Join** button. You will be prompted to set up a user ID and password. It is free to join.