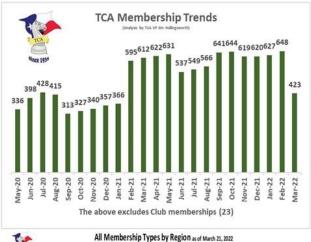

# **TCA Membership Trends**

March 2022 By TCA Vice President Jim Hollingsworth

# • March's TCA Membership is 446

| ٠ | Texans                 | 401 |
|---|------------------------|-----|
| • | Out-of-State           | 22  |
|   | Clubs and School Clubs | 23  |

Lost 207 Junior Online Memberships

# • February's TCA Membership was 670 (highest ever)

| • | Texans                 | 628 |
|---|------------------------|-----|
| • | Out-of-State           | 20  |
| • | Clubs and School Clubs | 22  |

· No February Report published due to Time Constraints