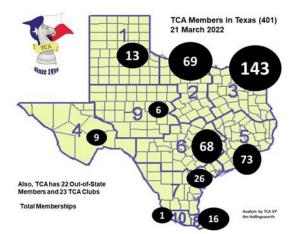

# **TCA Membership Trends**

March 2022 By TCA Vice President Jim Hollingsworth

# • March's TCA Membership is 446

| ٠ | Texans                 | 401 |
|---|------------------------|-----|
| • | Out-of-State           | 22  |
|   | Clubs and School Clubs | 23  |

Lost 207 Junior Online Memberships

# • February's TCA Membership was 670 (highest ever)

| • | Texans                 | 628 |
|---|------------------------|-----|
| • | Out-of-State           | 20  |
| • | Clubs and School Clubs | 22  |

· No February Report published due to Time Constraints

# • Key Membership Types for March 2022:

| • | Regular and Regular Non-subscriber   | 107 |
|---|--------------------------------------|-----|
| ٠ | Family and Family Online             | 97  |
| ٠ | Junior and Junior Online             | 92  |
| ٠ | Lifetime Patron and Lifetime Regular | 46  |
|   | Patron and Family Patron             | 46  |